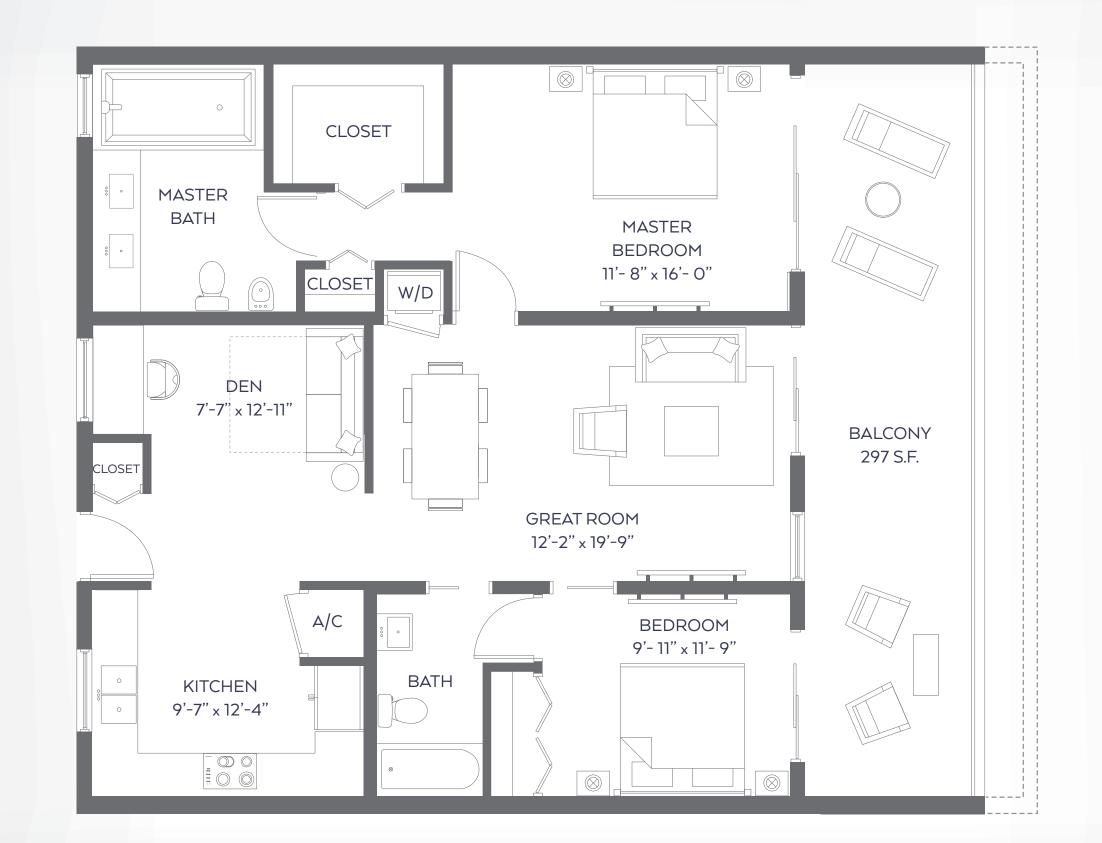

| THE PALMS<br>RESIDENCES                                                                      |
|----------------------------------------------------------------------------------------------|
| 02                                                                                           |
| 2 BED + DEN / 2 BATH                                                                         |
| INTERIOR 1,223 S.F. 114 M²   OUTDOOR 297 S.F. 28 M²   TOTAL 1,520 S.F. 142 M²                |
| $\begin{array}{c} \begin{array}{c} \\ \\ \\ \\ \\ \\ \\ \\ \\ \\ \\ \\ \\ \\ \\ \\ \\ \\ \\$ |
|                                                                                              |

Stated dimensions are measured to the exterior boundaries of the exterior walls and the centerline of interior demising walls and in fact vary from the dimensions that would be determined by using the description and definition of the "unit" set forth in the declaration. All floor plans and development plans are approximate and subject to change